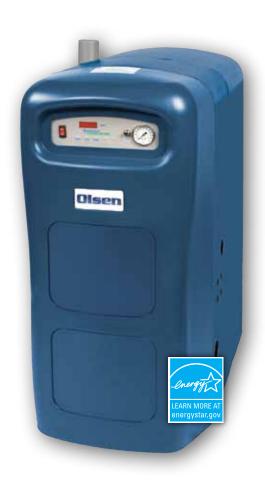

## OQ95M-200

95% AFUE Residential Gas Fired Modulating Condensing Boiler

- High Efficiency Cast Aluminum Monoblock Heat Exchanger with low pressure drop.
- Microprocessor Based Modulating Control.
  - Monitors the supply and return water temperature, adjusting the boiler firing rate to match the building load conditions.
- Hi-Limit Control with LED display and self diagnostic features.
- · Low Water Cut Off.
- Boiler Temperature Reset.
  - Lowers the boiler supply water temperature depending on outdoor air temperature. Saves fuel without sacrificing comfort.
- · Domestic Hot Water Priority.
- · Easy to Install & Service.
  - Intake and flue gasses can be piped with readily available 3" PVC up to 100 equivalent feet.
  - Option of left, right, or rear exit for return plumbing and gas piping.
  - Piping connections facilitate multiple boiler installations.
  - Integral Condensate Trap.
- · Limited 15 Year Warranty.
- · Made In North America.