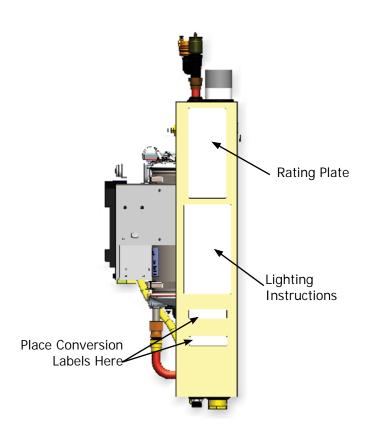

Figure - 5 Conversion Label Placement, 299

**Table 2 - Parts Lists** 

| 050 Gas Conversion Kit # 550002303                                                                                                                                                                                                                                                                                                                                                                         |                                                                                                                                                          |                                           |  |
|------------------------------------------------------------------------------------------------------------------------------------------------------------------------------------------------------------------------------------------------------------------------------------------------------------------------------------------------------------------------------------------------------------|----------------------------------------------------------------------------------------------------------------------------------------------------------|-------------------------------------------|--|
| DESCRIPTION                                                                                                                                                                                                                                                                                                                                                                                                | PART #                                                                                                                                                   | QTY                                       |  |
| Orifice, LP, 3.8mm                                                                                                                                                                                                                                                                                                                                                                                         | 240008864                                                                                                                                                | 1                                         |  |
| Label, "Converted By"                                                                                                                                                                                                                                                                                                                                                                                      | 240008688                                                                                                                                                | 2                                         |  |
| Label, "Nat to LP" conversion plate                                                                                                                                                                                                                                                                                                                                                                        | 240008961                                                                                                                                                | 1                                         |  |
| Label, "LP to Nat" conversion plate                                                                                                                                                                                                                                                                                                                                                                        | 240008962                                                                                                                                                | 1                                         |  |
| Instructions                                                                                                                                                                                                                                                                                                                                                                                               | 240008957                                                                                                                                                | 1                                         |  |
| 075 Gas Conversion Kit # 550002304                                                                                                                                                                                                                                                                                                                                                                         |                                                                                                                                                          |                                           |  |
| DESCRIPTION                                                                                                                                                                                                                                                                                                                                                                                                | PART #                                                                                                                                                   | QTY                                       |  |
| Orifice, LP, 3.9mm                                                                                                                                                                                                                                                                                                                                                                                         | 1350018                                                                                                                                                  | 1                                         |  |
| Label, "Converted By"                                                                                                                                                                                                                                                                                                                                                                                      | 240008688                                                                                                                                                | 2                                         |  |
| Label, "Nat to LP" conversion plate                                                                                                                                                                                                                                                                                                                                                                        | 240008961                                                                                                                                                | 1                                         |  |
| Label, "LP to Nat" conversion plate                                                                                                                                                                                                                                                                                                                                                                        | 240008962                                                                                                                                                | 1                                         |  |
| Instructions                                                                                                                                                                                                                                                                                                                                                                                               | 240008957                                                                                                                                                | 1                                         |  |
| 100 Gas Conversion Kit #550002305                                                                                                                                                                                                                                                                                                                                                                          |                                                                                                                                                          |                                           |  |
| DESCRIPTION                                                                                                                                                                                                                                                                                                                                                                                                | PART #                                                                                                                                                   | QTY                                       |  |
| Orifice, LP, 4.6mm                                                                                                                                                                                                                                                                                                                                                                                         | 240008263                                                                                                                                                | 1                                         |  |
| Label, "Converted By"                                                                                                                                                                                                                                                                                                                                                                                      | 240008688                                                                                                                                                | 2                                         |  |
| Label, "Nat to LP" conversion plate                                                                                                                                                                                                                                                                                                                                                                        | 240008961                                                                                                                                                | 1                                         |  |
| Label, "LP to Nat" conversion plate                                                                                                                                                                                                                                                                                                                                                                        | 240008962                                                                                                                                                | 1                                         |  |
| Instructions                                                                                                                                                                                                                                                                                                                                                                                               | 240008960                                                                                                                                                | 1                                         |  |
| 150 Gas Conversion Kit #55000230                                                                                                                                                                                                                                                                                                                                                                           |                                                                                                                                                          |                                           |  |
| 150 Gas Conversion Kit #                                                                                                                                                                                                                                                                                                                                                                                   | <del>55000230</del>                                                                                                                                      | )6                                        |  |
| 150 Gas Conversion Kit #                                                                                                                                                                                                                                                                                                                                                                                   | <b>55000230</b> PART #                                                                                                                                   | OTY                                       |  |
|                                                                                                                                                                                                                                                                                                                                                                                                            |                                                                                                                                                          | 1                                         |  |
| DESCRIPTION                                                                                                                                                                                                                                                                                                                                                                                                | PART #                                                                                                                                                   | QTY                                       |  |
| DESCRIPTION  Orifice, LP, 5.4mm  Label, "Converted By"  Label, "Nat to LP" conversion plate                                                                                                                                                                                                                                                                                                                | PART # 240008865                                                                                                                                         | QTY<br>1                                  |  |
| DESCRIPTION  Orifice, LP, 5.4mm  Label, "Converted By"                                                                                                                                                                                                                                                                                                                                                     | PART # 240008865 240008688                                                                                                                               | QTY<br>1<br>2                             |  |
| DESCRIPTION  Orifice, LP, 5.4mm  Label, "Converted By"  Label, "Nat to LP" conversion plate                                                                                                                                                                                                                                                                                                                | PART # 240008865 240008688 240008961                                                                                                                     | QTY 1 2 1                                 |  |
| DESCRIPTION  Orifice, LP, 5.4mm  Label, "Converted By"  Label, "Nat to LP" conversion plate  Label, "LP to Nat" conversion plate                                                                                                                                                                                                                                                                           | PART # 240008865 240008688 240008961 240008962 240008957                                                                                                 | QTY 1 2 1 1 1                             |  |
| DESCRIPTION  Orifice, LP, 5.4mm  Label, "Converted By"  Label, "Nat to LP" conversion plate  Label, "LP to Nat" conversion plate  Instructions                                                                                                                                                                                                                                                             | PART # 240008865 240008688 240008961 240008962 240008957                                                                                                 | QTY 1 2 1 1 1                             |  |
| DESCRIPTION  Orifice, LP, 5.4mm  Label, "Converted By"  Label, "Nat to LP" conversion plate  Label, "LP to Nat" conversion plate  Instructions  200 Gas Conversion Kit #                                                                                                                                                                                                                                   | PART # 240008865 240008688 240008961 240008962 240008957 <b>*55000230</b>                                                                                | OTY 1 2 1 1 1 1 7                         |  |
| DESCRIPTION  Orifice, LP, 5.4mm  Label, "Converted By"  Label, "Nat to LP" conversion plate  Label, "LP to Nat" conversion plate  Instructions  200 Gas Conversion Kit #  DESCRIPTION                                                                                                                                                                                                                      | PART # 240008865 240008688 240008961 240008962 240008957 <b>*55000230</b> PART #                                                                         | QTY 1 2 1 1 1 1 07                        |  |
| DESCRIPTION  Orifice, LP, 5.4mm  Label, "Converted By"  Label, "Nat to LP" conversion plate  Label, "LP to Nat" conversion plate  Instructions  200 Gas Conversion Kit #  DESCRIPTION  Orifice, LP, 5.9mm                                                                                                                                                                                                  | PART # 240008865 240008961 240008962 240008957 <b>*55000230</b> PART # 240008866                                                                         | QTY 1 2 1 1 1 1 7 QTY                     |  |
| DESCRIPTION  Orifice, LP, 5.4mm  Label, "Converted By"  Label, "Nat to LP" conversion plate  Label, "LP to Nat" conversion plate  Instructions  200 Gas Conversion Kit #  DESCRIPTION  Orifice, LP, 5.9mm  Label, "Converted By"                                                                                                                                                                           | PART # 240008865 240008961 240008962 240008957 <b>*55000230</b> PART # 240008866 240008688                                                               | QTY 1 2 1 1 1 1 7 QTY 1 2                 |  |
| DESCRIPTION  Orifice, LP, 5.4mm  Label, "Converted By"  Label, "Nat to LP" conversion plate  Label, "LP to Nat" conversion plate  Instructions  200 Gas Conversion Kit #  DESCRIPTION  Orifice, LP, 5.9mm  Label, "Converted By"  Label, "Nat to LP" conversion plate  Label, "LP to Nat" conversion plate  Instructions                                                                                   | PART # 240008865 240008961 240008962 240008957  *55000230 PART # 240008866 240008688 240008961 240008962 240008957                                       | QTY 1 2 1 1 1 1 7 QTY 1 2 1 1 1 1 1 1 1 1 |  |
| DESCRIPTION  Orifice, LP, 5.4mm  Label, "Converted By"  Label, "Nat to LP" conversion plate  Label, "LP to Nat" conversion plate  Instructions  200 Gas Conversion Kit #  DESCRIPTION  Orifice, LP, 5.9mm  Label, "Converted By"  Label, "Nat to LP" conversion plate  Label, "LP to Nat" conversion plate                                                                                                 | PART # 240008865 240008961 240008962 240008957  F55000230 PART # 240008866 240008688 240008961 240008967  F55000279                                      | QTY 1 2 1 1 1 1 7 QTY 1 2 1 1 1 1 1 1 1 1 |  |
| DESCRIPTION  Orifice, LP, 5.4mm  Label, "Converted By"  Label, "Nat to LP" conversion plate  Label, "LP to Nat" conversion plate  Instructions  200 Gas Conversion Kit #  DESCRIPTION  Orifice, LP, 5.9mm  Label, "Converted By"  Label, "Nat to LP" conversion plate  Label, "LP to Nat" conversion plate  Instructions                                                                                   | PART # 240008865 240008961 240008962 240008957  *55000230 PART # 240008866 240008688 240008961 240008962 240008957                                       | QTY 1 2 1 1 1 1 7 QTY 1 2 1 1 1 1 1 1 1 1 |  |
| DESCRIPTION  Orifice, LP, 5.4mm  Label, "Converted By"  Label, "Nat to LP" conversion plate  Label, "LP to Nat" conversion plate  Instructions  200 Gas Conversion Kit #  DESCRIPTION  Orifice, LP, 5.9mm  Label, "Converted By"  Label, "Nat to LP" conversion plate  Label, "LP to Nat" conversion plate  Instructions  299 Gas Conversion Kit #  DESCRIPTION  Orifice, LP, 9.6mm                        | PART # 240008865 240008961 240008962 240008957  F55000230 PART # 240008866 240008688 240008961 240008967  F55000279                                      | QTY 1 2 1 1 1 7 QTY 1 2 1 1 1 1 9         |  |
| DESCRIPTION  Orifice, LP, 5.4mm  Label, "Converted By"  Label, "Nat to LP" conversion plate  Label, "LP to Nat" conversion plate  Instructions  200 Gas Conversion Kit #  DESCRIPTION  Orifice, LP, 5.9mm  Label, "Converted By"  Label, "Nat to LP" conversion plate  Label, "LP to Nat" conversion plate  Instructions  299 Gas Conversion Kit #  DESCRIPTION  Orifice, LP, 9.6mm  Label, "Converted By" | PART # 240008865 240008688 240008961 240008957  *55000230 PART # 240008866 240008688 240008961 240008957  *55000279 PART #                               | QTY 1 2 1 1 1 7 QTY 1 2 1 1 1 1 9 QTY     |  |
| DESCRIPTION  Orifice, LP, 5.4mm  Label, "Converted By"  Label, "Nat to LP" conversion plate  Label, "LP to Nat" conversion plate  Instructions  200 Gas Conversion Kit #  DESCRIPTION  Orifice, LP, 5.9mm  Label, "Converted By"  Label, "Nat to LP" conversion plate  Label, "LP to Nat" conversion plate  Instructions  299 Gas Conversion Kit #  DESCRIPTION  Orifice, LP, 9.6mm                        | PART # 240008865 240008688 240008961 240008957  *55000230 PART # 240008866 240008961 240008961 240008967  *55000279 PART # 240009904                     | QTY 1 2 1 1 1 7 QTY 1 2 1 1 1 1 9 QTY 1   |  |
| DESCRIPTION  Orifice, LP, 5.4mm  Label, "Converted By"  Label, "Nat to LP" conversion plate  Label, "LP to Nat" conversion plate  Instructions  200 Gas Conversion Kit #  DESCRIPTION  Orifice, LP, 5.9mm  Label, "Converted By"  Label, "Nat to LP" conversion plate  Label, "LP to Nat" conversion plate  Instructions  299 Gas Conversion Kit #  DESCRIPTION  Orifice, LP, 9.6mm  Label, "Converted By" | PART # 240008865 240008688 240008961 240008957  F55000230 PART # 240008688 240008688 240008961 240008962 240008957  F55000279 PART # 240009904 240008688 | QTY 1 2 1 1 1 7 QTY 1 2 1 1 1 1 9 QTY 1 2 |  |