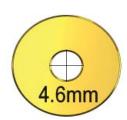

Figure - 2 Disconnect Venturi Body from Gas Valve, 299

Figure - 3 Brass LP Orifice

Table 1 - LP Orifice

| Propane Orifice Chart |           |       |  |
|-----------------------|-----------|-------|--|
| Model                 | Part No.  | Size  |  |
| 050                   | 240008864 | 3.8mm |  |
| 075                   | 1350018   | 3.9mm |  |
| 100                   | 240008263 | 4.6mm |  |
| 150                   | 240008865 | 5.4mm |  |
| 200                   | 240008866 | 5.9mm |  |
| 299                   | 240009904 | 9.6mm |  |