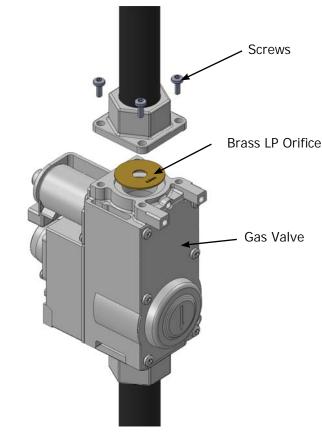

Figure - 2 Disconnect Venturi Body from Gas Valve, 299

Figure - 3 Brass LP Orifice

Table 1 - LP Orifice

| Propane Orifice Chart |           |       |  |
|-----------------------|-----------|-------|--|
| Model                 | Part No.  | Size  |  |
| 050                   | 240008864 | 3.8mm |  |
| 075                   | 1350018   | 3.9mm |  |
| 100                   | 240008263 | 4.6mm |  |
| 150                   | 240008865 | 5.4mm |  |
| 200                   | 240008866 | 5.9mm |  |
| 299                   | 240009904 | 9.6mm |  |