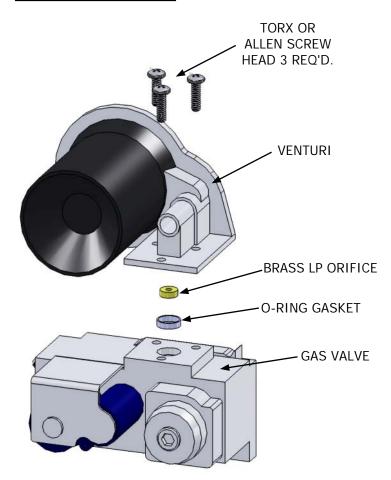

<u>Figure - 1 Disconnect Venturi Body from Gas Valve 050/075/100/150/200</u>

Kit installation shall be completed by qualified agency.

#### **AWARNING**

Electrical shock hazard. Turn OFF electrical power supply at service panel.

- 2. Remove upper jacket from boiler.
- **3.** Follow instruction TO TURN OFF GAS TO APPLIANCE. Verify electrical power is OFF.
- **4.** Remove screws as shown in figures 1 & 2. Carefully separate gas valve.
- Insert LP orifice as shown in figures 1 & 2. See Table 1 for orifice size.
- **6.** 050 Mbh thru 200, O-ring gasket shown in figure 1 must remain in place.
- **7.** Connect gas valve using previously removed screws.
- **8.** Place "Natural to LP" and "Converted by" labels onto boiler as shown in figures 4 & 5.
- 9. Replace upper jacket.
- **10.** Follow instructions in "Start-up Procedure" section of boiler's Installation, Operation & Maintenance Manual for proper startup and verification procedures.

## **WARNING**

Electrical shock hazard. Turn OFF electrical power supply at service panel.

- 2. Remove upper jacket from boiler.
- **3.** Follow instruction TO TURN OFF GAS TO APPLIANCE. Verify electrical power is OFF.
- **4.** Remove screws as shown in figures 1 & 2. Carefully separate gas valve.
- **5.** Remove orifice as shown in figures 1 & 2.
- **6.** 050 Mbh thru 200, O-ring gasket shown in figure 1 must remain in place.
- **7.** Connect gas valve using previously removed screws.
- **8.** Place "LP to Natural" and "Converted by" labels onto boiler as shown in figures 4 & 5.
- 9. Replace upper jacket.
- **10.** Follow instructions in "Start-up Procedure" section of boiler's Installation, Operation & Maintenance Manual for proper startup and verification procedures.