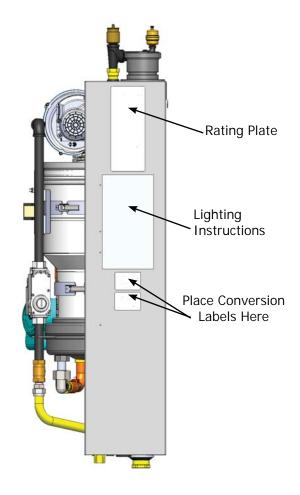

#### **AWARNING**

Electrical shock hazard. Turn OFF electrical power supply at service panel.

- 2. Remove upper jacket from boiler.
- **3.** Follow instruction TO TURN OFF GAS TO APPLIANCE. Verify electrical power is OFF.
- **4.** Remove screws as shown in figures 1 & 2. Carefully separate gas valve.
- Insert LP orifice as shown in figures 1 & 2. See Table 1 for orifice size.
- **6.** 050 Mbh thru 200, O-ring gasket shown in figure 1 must remain in place.
- **7.** Connect gas valve using previously removed screws.
- **8.** Place "Natural to LP" and "Converted by" labels onto boiler as shown in figures 4 & 5.
- 9. Replace upper jacket.
- **10.** Follow instructions in "Start-up Procedure" section of boiler's Installation, Operation & Maintenance Manual for proper startup and verification procedures.

## **WARNING**

Electrical shock hazard. Turn OFF electrical power supply at service panel.

- 2. Remove upper jacket from boiler.
- **3.** Follow instruction TO TURN OFF GAS TO APPLIANCE. Verify electrical power is OFF.
- **4.** Remove screws as shown in figures 1 & 2. Carefully separate gas valve.
- **5.** Remove orifice as shown in figures 1 & 2.
- **6.** 050 Mbh thru 200, O-ring gasket shown in figure 1 must remain in place.
- **7.** Connect gas valve using previously removed screws.
- **8.** Place "LP to Natural" and "Converted by" labels onto boiler as shown in figures 4 & 5.
- 9. Replace upper jacket.
- **10.** Follow instructions in "Start-up Procedure" section of boiler's Installation, Operation & Maintenance Manual for proper startup and verification procedures.

Figure - 5 Conversion Label Placement, 299

**Table 2 - Parts Lists** 

| 050 Gas Conversion Kit # 550002303                                                                                                                                                                                                                                                                                                                                                                         |                                                                                                                                                          |                                           |  |
|------------------------------------------------------------------------------------------------------------------------------------------------------------------------------------------------------------------------------------------------------------------------------------------------------------------------------------------------------------------------------------------------------------|----------------------------------------------------------------------------------------------------------------------------------------------------------|-------------------------------------------|--|
| DESCRIPTION                                                                                                                                                                                                                                                                                                                                                                                                | PART #                                                                                                                                                   | QTY                                       |  |
| Orifice, LP, 3.8mm                                                                                                                                                                                                                                                                                                                                                                                         | 240008864                                                                                                                                                | 1                                         |  |
| Label, "Converted By"                                                                                                                                                                                                                                                                                                                                                                                      | 240008688                                                                                                                                                | 2                                         |  |
| Label, "Nat to LP" conversion plate                                                                                                                                                                                                                                                                                                                                                                        | 240008961                                                                                                                                                | 1                                         |  |
| Label, "LP to Nat" conversion plate                                                                                                                                                                                                                                                                                                                                                                        | 240008962                                                                                                                                                | 1                                         |  |
| Instructions                                                                                                                                                                                                                                                                                                                                                                                               | 240008957                                                                                                                                                | 1                                         |  |
| 075 Gas Conversion Kit # 550002304                                                                                                                                                                                                                                                                                                                                                                         |                                                                                                                                                          |                                           |  |
| DESCRIPTION                                                                                                                                                                                                                                                                                                                                                                                                | PART #                                                                                                                                                   | QTY                                       |  |
| Orifice, LP, 3.9mm                                                                                                                                                                                                                                                                                                                                                                                         | 1350018                                                                                                                                                  | 1                                         |  |
| Label, "Converted By"                                                                                                                                                                                                                                                                                                                                                                                      | 240008688                                                                                                                                                | 2                                         |  |
| Label, "Nat to LP" conversion plate                                                                                                                                                                                                                                                                                                                                                                        | 240008961                                                                                                                                                | 1                                         |  |
| Label, "LP to Nat" conversion plate                                                                                                                                                                                                                                                                                                                                                                        | 240008962                                                                                                                                                | 1                                         |  |
| Instructions                                                                                                                                                                                                                                                                                                                                                                                               | 240008957                                                                                                                                                | 1                                         |  |
| 100 Gas Conversion Kit #550002305                                                                                                                                                                                                                                                                                                                                                                          |                                                                                                                                                          |                                           |  |
| DESCRIPTION                                                                                                                                                                                                                                                                                                                                                                                                | PART #                                                                                                                                                   | QTY                                       |  |
| Orifice, LP, 4.6mm                                                                                                                                                                                                                                                                                                                                                                                         | 240008263                                                                                                                                                | 1                                         |  |
| Label, "Converted By"                                                                                                                                                                                                                                                                                                                                                                                      | 240008688                                                                                                                                                | 2                                         |  |
| Label, "Nat to LP" conversion plate                                                                                                                                                                                                                                                                                                                                                                        | 240008961                                                                                                                                                | 1                                         |  |
| Label, "LP to Nat" conversion plate                                                                                                                                                                                                                                                                                                                                                                        | 240008962                                                                                                                                                | 1                                         |  |
| Instructions                                                                                                                                                                                                                                                                                                                                                                                               | 240008960                                                                                                                                                | 1                                         |  |
| 150 Gas Conversion Kit #55000230                                                                                                                                                                                                                                                                                                                                                                           |                                                                                                                                                          |                                           |  |
| 150 Gas Conversion Kit #                                                                                                                                                                                                                                                                                                                                                                                   | <del>55000230</del>                                                                                                                                      | )6                                        |  |
| 150 Gas Conversion Kit #                                                                                                                                                                                                                                                                                                                                                                                   | <b>55000230</b> PART #                                                                                                                                   | OTY                                       |  |
|                                                                                                                                                                                                                                                                                                                                                                                                            |                                                                                                                                                          | 1                                         |  |
| DESCRIPTION                                                                                                                                                                                                                                                                                                                                                                                                | PART #                                                                                                                                                   | QTY                                       |  |
| DESCRIPTION  Orifice, LP, 5.4mm  Label, "Converted By"  Label, "Nat to LP" conversion plate                                                                                                                                                                                                                                                                                                                | PART # 240008865                                                                                                                                         | QTY<br>1                                  |  |
| DESCRIPTION  Orifice, LP, 5.4mm  Label, "Converted By"                                                                                                                                                                                                                                                                                                                                                     | PART # 240008865 240008688                                                                                                                               | QTY<br>1<br>2                             |  |
| DESCRIPTION  Orifice, LP, 5.4mm  Label, "Converted By"  Label, "Nat to LP" conversion plate                                                                                                                                                                                                                                                                                                                | PART # 240008865 240008688 240008961                                                                                                                     | QTY 1 2 1                                 |  |
| DESCRIPTION  Orifice, LP, 5.4mm  Label, "Converted By"  Label, "Nat to LP" conversion plate  Label, "LP to Nat" conversion plate                                                                                                                                                                                                                                                                           | PART # 240008865 240008688 240008961 240008962 240008957                                                                                                 | QTY 1 2 1 1 1                             |  |
| DESCRIPTION  Orifice, LP, 5.4mm  Label, "Converted By"  Label, "Nat to LP" conversion plate  Label, "LP to Nat" conversion plate  Instructions                                                                                                                                                                                                                                                             | PART # 240008865 240008688 240008961 240008962 240008957                                                                                                 | QTY 1 2 1 1 1                             |  |
| DESCRIPTION  Orifice, LP, 5.4mm  Label, "Converted By"  Label, "Nat to LP" conversion plate  Label, "LP to Nat" conversion plate  Instructions  200 Gas Conversion Kit #                                                                                                                                                                                                                                   | PART # 240008865 240008688 240008961 240008962 240008957 <b>*55000230</b>                                                                                | OTY 1 2 1 1 1 1 7                         |  |
| DESCRIPTION  Orifice, LP, 5.4mm  Label, "Converted By"  Label, "Nat to LP" conversion plate  Label, "LP to Nat" conversion plate  Instructions  200 Gas Conversion Kit #  DESCRIPTION                                                                                                                                                                                                                      | PART # 240008865 240008688 240008961 240008962 240008957 <b>*55000230</b> PART #                                                                         | QTY 1 2 1 1 1 1 07                        |  |
| DESCRIPTION  Orifice, LP, 5.4mm  Label, "Converted By"  Label, "Nat to LP" conversion plate  Label, "LP to Nat" conversion plate  Instructions  200 Gas Conversion Kit #  DESCRIPTION  Orifice, LP, 5.9mm                                                                                                                                                                                                  | PART # 240008865 240008961 240008962 240008957 <b>*55000230</b> PART # 240008866                                                                         | QTY 1 2 1 1 1 1 7 QTY                     |  |
| DESCRIPTION  Orifice, LP, 5.4mm  Label, "Converted By"  Label, "Nat to LP" conversion plate  Label, "LP to Nat" conversion plate  Instructions  200 Gas Conversion Kit #  DESCRIPTION  Orifice, LP, 5.9mm  Label, "Converted By"                                                                                                                                                                           | PART # 240008865 240008961 240008962 240008957 <b>*55000230</b> PART # 240008866 240008688                                                               | QTY 1 2 1 1 1 1 7 QTY 1 2                 |  |
| DESCRIPTION  Orifice, LP, 5.4mm  Label, "Converted By"  Label, "Nat to LP" conversion plate  Label, "LP to Nat" conversion plate  Instructions  200 Gas Conversion Kit #  DESCRIPTION  Orifice, LP, 5.9mm  Label, "Converted By"  Label, "Nat to LP" conversion plate  Label, "LP to Nat" conversion plate  Instructions                                                                                   | PART # 240008865 240008961 240008962 240008957  *55000230 PART # 240008866 240008688 240008961 240008962 240008957                                       | QTY 1 2 1 1 1 1 7 QTY 1 2 1 1 1 1 1 1 1 1 |  |
| DESCRIPTION  Orifice, LP, 5.4mm  Label, "Converted By"  Label, "Nat to LP" conversion plate  Label, "LP to Nat" conversion plate  Instructions  200 Gas Conversion Kit #  DESCRIPTION  Orifice, LP, 5.9mm  Label, "Converted By"  Label, "Nat to LP" conversion plate  Label, "LP to Nat" conversion plate                                                                                                 | PART # 240008865 240008961 240008962 240008957  F55000230 PART # 240008866 240008688 240008961 240008967  F55000279                                      | QTY 1 2 1 1 1 1 7 QTY 1 2 1 1 1 1 1 1 1 1 |  |
| DESCRIPTION  Orifice, LP, 5.4mm  Label, "Converted By"  Label, "Nat to LP" conversion plate  Label, "LP to Nat" conversion plate  Instructions  200 Gas Conversion Kit #  DESCRIPTION  Orifice, LP, 5.9mm  Label, "Converted By"  Label, "Nat to LP" conversion plate  Label, "LP to Nat" conversion plate  Instructions                                                                                   | PART # 240008865 240008961 240008962 240008957  *55000230 PART # 240008866 240008688 240008961 240008962 240008957                                       | QTY 1 2 1 1 1 1 7 QTY 1 2 1 1 1 1 1 1 1 1 |  |
| DESCRIPTION  Orifice, LP, 5.4mm  Label, "Converted By"  Label, "Nat to LP" conversion plate  Label, "LP to Nat" conversion plate  Instructions  200 Gas Conversion Kit #  DESCRIPTION  Orifice, LP, 5.9mm  Label, "Converted By"  Label, "Nat to LP" conversion plate  Label, "LP to Nat" conversion plate  Instructions  299 Gas Conversion Kit #  DESCRIPTION  Orifice, LP, 9.6mm                        | PART # 240008865 240008961 240008962 240008957  F55000230 PART # 240008866 240008688 240008961 240008967  F55000279                                      | QTY 1 2 1 1 1 7 QTY 1 2 1 1 1 1 9         |  |
| DESCRIPTION  Orifice, LP, 5.4mm  Label, "Converted By"  Label, "Nat to LP" conversion plate  Label, "LP to Nat" conversion plate  Instructions  200 Gas Conversion Kit #  DESCRIPTION  Orifice, LP, 5.9mm  Label, "Converted By"  Label, "Nat to LP" conversion plate  Label, "LP to Nat" conversion plate  Instructions  299 Gas Conversion Kit #  DESCRIPTION  Orifice, LP, 9.6mm  Label, "Converted By" | PART # 240008865 240008688 240008961 240008957  *55000230 PART # 240008866 240008688 240008961 240008957  *55000279 PART #                               | QTY 1 2 1 1 1 7 QTY 1 2 1 1 1 1 9 QTY     |  |
| DESCRIPTION  Orifice, LP, 5.4mm  Label, "Converted By"  Label, "Nat to LP" conversion plate  Label, "LP to Nat" conversion plate  Instructions  200 Gas Conversion Kit #  DESCRIPTION  Orifice, LP, 5.9mm  Label, "Converted By"  Label, "Nat to LP" conversion plate  Label, "LP to Nat" conversion plate  Instructions  299 Gas Conversion Kit #  DESCRIPTION  Orifice, LP, 9.6mm                        | PART # 240008865 240008688 240008961 240008957  *55000230 PART # 240008866 240008961 240008961 240008967  *55000279 PART # 240009904                     | QTY 1 2 1 1 1 7 QTY 1 2 1 1 1 1 9 QTY 1   |  |
| DESCRIPTION  Orifice, LP, 5.4mm  Label, "Converted By"  Label, "Nat to LP" conversion plate  Label, "LP to Nat" conversion plate  Instructions  200 Gas Conversion Kit #  DESCRIPTION  Orifice, LP, 5.9mm  Label, "Converted By"  Label, "Nat to LP" conversion plate  Label, "LP to Nat" conversion plate  Instructions  299 Gas Conversion Kit #  DESCRIPTION  Orifice, LP, 9.6mm  Label, "Converted By" | PART # 240008865 240008688 240008961 240008957  F55000230 PART # 240008688 240008688 240008961 240008962 240008957  F55000279 PART # 240009904 240008688 | QTY 1 2 1 1 1 7 QTY 1 2 1 1 1 1 9 QTY 1 2 |  |