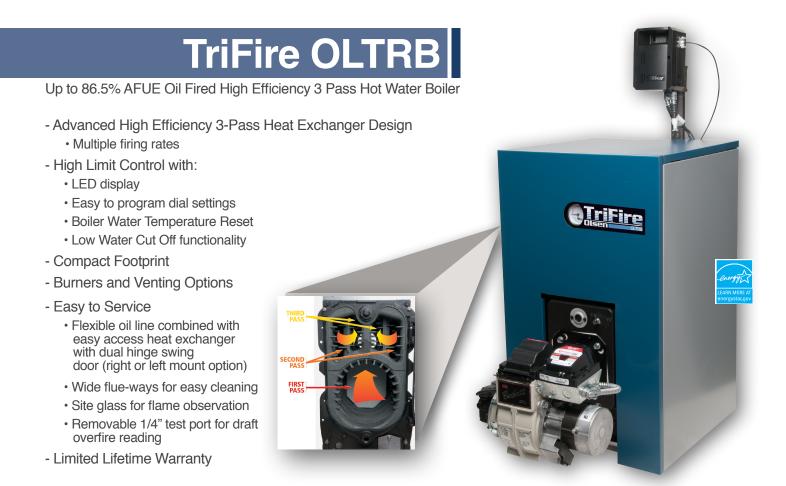

## Olsen TriFire Oil-Fired High Efficiency 3-Pass Hot Water Boiler

| Dimensions/Weigh                                                                                                                                                                                                                                                                                                                                                                                                                                                                                                                                                                                                                                                                                                                                                                                                                                                                                                                                                                                                                                                                                                                                                                                                                                                                                                                                                                                                                                                                                                                                                                                                                                                                                                                                                                                                                                                                                                                                                                                                                                                                                                               | ts Model                                                                                                                                                                                                                                                                                                                                                                                                             | No.<br>of<br>Sec.                                                                                                                        | Boiler<br>Input<br>Rate<br>(MBH) <sup>(1)</sup>                                                  | Heating<br>Capacity<br>(MBH) (1) (2)                                                                                                                                                                                                                                                                                                                                                                                                                                                                                                                                                                                                     | Net AHRI<br>Rating,<br>Water<br>(MBH) (1) (3) | Chimney<br>Size  | Boiler<br>Flue                       | Firing<br>Rate<br>GPH <sup>(4)</sup> | AFUE %        |  |
|--------------------------------------------------------------------------------------------------------------------------------------------------------------------------------------------------------------------------------------------------------------------------------------------------------------------------------------------------------------------------------------------------------------------------------------------------------------------------------------------------------------------------------------------------------------------------------------------------------------------------------------------------------------------------------------------------------------------------------------------------------------------------------------------------------------------------------------------------------------------------------------------------------------------------------------------------------------------------------------------------------------------------------------------------------------------------------------------------------------------------------------------------------------------------------------------------------------------------------------------------------------------------------------------------------------------------------------------------------------------------------------------------------------------------------------------------------------------------------------------------------------------------------------------------------------------------------------------------------------------------------------------------------------------------------------------------------------------------------------------------------------------------------------------------------------------------------------------------------------------------------------------------------------------------------------------------------------------------------------------------------------------------------------------------------------------------------------------------------------------------------|----------------------------------------------------------------------------------------------------------------------------------------------------------------------------------------------------------------------------------------------------------------------------------------------------------------------------------------------------------------------------------------------------------------------|------------------------------------------------------------------------------------------------------------------------------------------|--------------------------------------------------------------------------------------------------|------------------------------------------------------------------------------------------------------------------------------------------------------------------------------------------------------------------------------------------------------------------------------------------------------------------------------------------------------------------------------------------------------------------------------------------------------------------------------------------------------------------------------------------------------------------------------------------------------------------------------------------|-----------------------------------------------|------------------|--------------------------------------|--------------------------------------|---------------|--|
|                                                                                                                                                                                                                                                                                                                                                                                                                                                                                                                                                                                                                                                                                                                                                                                                                                                                                                                                                                                                                                                                                                                                                                                                                                                                                                                                                                                                                                                                                                                                                                                                                                                                                                                                                                                                                                                                                                                                                                                                                                                                                                                                | OLTRB4075                                                                                                                                                                                                                                                                                                                                                                                                            | 4                                                                                                                                        | 105                                                                                              | 91                                                                                                                                                                                                                                                                                                                                                                                                                                                                                                                                                                                                                                       | 79                                            | 8" x 8" x 15'    | 5" (13 cm)                           | 0.75                                 | 86.0%         |  |
|                                                                                                                                                                                                                                                                                                                                                                                                                                                                                                                                                                                                                                                                                                                                                                                                                                                                                                                                                                                                                                                                                                                                                                                                                                                                                                                                                                                                                                                                                                                                                                                                                                                                                                                                                                                                                                                                                                                                                                                                                                                                                                                                | OLTRB4095                                                                                                                                                                                                                                                                                                                                                                                                            | 4                                                                                                                                        | 133                                                                                              | 114                                                                                                                                                                                                                                                                                                                                                                                                                                                                                                                                                                                                                                      | 99                                            | 8" x 8" x 15'    | 5" (13 cm)                           | 0.75                                 | 85.0%         |  |
|                                                                                                                                                                                                                                                                                                                                                                                                                                                                                                                                                                                                                                                                                                                                                                                                                                                                                                                                                                                                                                                                                                                                                                                                                                                                                                                                                                                                                                                                                                                                                                                                                                                                                                                                                                                                                                                                                                                                                                                                                                                                                                                                | OLTRB4110                                                                                                                                                                                                                                                                                                                                                                                                            | 4                                                                                                                                        | 154                                                                                              | 132                                                                                                                                                                                                                                                                                                                                                                                                                                                                                                                                                                                                                                      | 115                                           | 8" x 8" x 15'    | 5" (13 cm)                           | 1.10                                 | 84.0%         |  |
|                                                                                                                                                                                                                                                                                                                                                                                                                                                                                                                                                                                                                                                                                                                                                                                                                                                                                                                                                                                                                                                                                                                                                                                                                                                                                                                                                                                                                                                                                                                                                                                                                                                                                                                                                                                                                                                                                                                                                                                                                                                                                                                                | OLTRB5100*                                                                                                                                                                                                                                                                                                                                                                                                           | 5                                                                                                                                        | 140                                                                                              | 122                                                                                                                                                                                                                                                                                                                                                                                                                                                                                                                                                                                                                                      | 106                                           | 8" x 8" x 15'    | 5" (13 cm)                           | 1.00                                 | 86.5%         |  |
|                                                                                                                                                                                                                                                                                                                                                                                                                                                                                                                                                                                                                                                                                                                                                                                                                                                                                                                                                                                                                                                                                                                                                                                                                                                                                                                                                                                                                                                                                                                                                                                                                                                                                                                                                                                                                                                                                                                                                                                                                                                                                                                                | OLTRB5115                                                                                                                                                                                                                                                                                                                                                                                                            | 5                                                                                                                                        | 161                                                                                              | 139                                                                                                                                                                                                                                                                                                                                                                                                                                                                                                                                                                                                                                      | 121                                           | 8" x 8" x 15'    | 5" (13 cm)                           | 1.15                                 | 85.0%         |  |
|                                                                                                                                                                                                                                                                                                                                                                                                                                                                                                                                                                                                                                                                                                                                                                                                                                                                                                                                                                                                                                                                                                                                                                                                                                                                                                                                                                                                                                                                                                                                                                                                                                                                                                                                                                                                                                                                                                                                                                                                                                                                                                                                | OLTRB5135                                                                                                                                                                                                                                                                                                                                                                                                            | 5                                                                                                                                        | 189                                                                                              | 161                                                                                                                                                                                                                                                                                                                                                                                                                                                                                                                                                                                                                                      | 140                                           | 8" x 8" x 15'    | 5" (13 cm)                           | 1.35                                 | 84.0%         |  |
|                                                                                                                                                                                                                                                                                                                                                                                                                                                                                                                                                                                                                                                                                                                                                                                                                                                                                                                                                                                                                                                                                                                                                                                                                                                                                                                                                                                                                                                                                                                                                                                                                                                                                                                                                                                                                                                                                                                                                                                                                                                                                                                                | OLTRB6130*                                                                                                                                                                                                                                                                                                                                                                                                           | 6                                                                                                                                        | 182                                                                                              | 159                                                                                                                                                                                                                                                                                                                                                                                                                                                                                                                                                                                                                                      | 138                                           | 8" x 8" x 15'    | 5" (13 cm)                           | 1.30                                 | 86.5%         |  |
| BIN 'cc'                                                                                                                                                                                                                                                                                                                                                                                                                                                                                                                                                                                                                                                                                                                                                                                                                                                                                                                                                                                                                                                                                                                                                                                                                                                                                                                                                                                                                                                                                                                                                                                                                                                                                                                                                                                                                                                                                                                                                                                                                                                                                                                       | OLTRB6145                                                                                                                                                                                                                                                                                                                                                                                                            | 6                                                                                                                                        | 203                                                                                              | 176                                                                                                                                                                                                                                                                                                                                                                                                                                                                                                                                                                                                                                      | 153                                           | 8" x 8" x 15'    | 5" (13 cm)                           | 1.45                                 | 85.0%         |  |
|                                                                                                                                                                                                                                                                                                                                                                                                                                                                                                                                                                                                                                                                                                                                                                                                                                                                                                                                                                                                                                                                                                                                                                                                                                                                                                                                                                                                                                                                                                                                                                                                                                                                                                                                                                                                                                                                                                                                                                                                                                                                                                                                | OLTRB6165                                                                                                                                                                                                                                                                                                                                                                                                            | 6                                                                                                                                        | 231                                                                                              | 198                                                                                                                                                                                                                                                                                                                                                                                                                                                                                                                                                                                                                                      | 172                                           | 8" x 8" x 15'    | 5" (13 cm)                           | 1.65                                 | 84.0%         |  |
|                                                                                                                                                                                                                                                                                                                                                                                                                                                                                                                                                                                                                                                                                                                                                                                                                                                                                                                                                                                                                                                                                                                                                                                                                                                                                                                                                                                                                                                                                                                                                                                                                                                                                                                                                                                                                                                                                                                                                                                                                                                                                                                                | OLTRB7165                                                                                                                                                                                                                                                                                                                                                                                                            | 7                                                                                                                                        | 231                                                                                              | 201                                                                                                                                                                                                                                                                                                                                                                                                                                                                                                                                                                                                                                      | 175                                           | 8" x 8" x 15'    | 6" (15 cm)                           | 1.65                                 | 86.0%         |  |
|                                                                                                                                                                                                                                                                                                                                                                                                                                                                                                                                                                                                                                                                                                                                                                                                                                                                                                                                                                                                                                                                                                                                                                                                                                                                                                                                                                                                                                                                                                                                                                                                                                                                                                                                                                                                                                                                                                                                                                                                                                                                                                                                | OLTRB7180                                                                                                                                                                                                                                                                                                                                                                                                            | 7                                                                                                                                        | 252                                                                                              | 217                                                                                                                                                                                                                                                                                                                                                                                                                                                                                                                                                                                                                                      | 189                                           | 8" x 8" x 15'    | 6" (15 cm)                           | 1.80                                 | 85.0%         |  |
| 10 1                                                                                                                                                                                                                                                                                                                                                                                                                                                                                                                                                                                                                                                                                                                                                                                                                                                                                                                                                                                                                                                                                                                                                                                                                                                                                                                                                                                                                                                                                                                                                                                                                                                                                                                                                                                                                                                                                                                                                                                                                                                                                                                           | OLTRB7190                                                                                                                                                                                                                                                                                                                                                                                                            | 7                                                                                                                                        | 266                                                                                              | 228                                                                                                                                                                                                                                                                                                                                                                                                                                                                                                                                                                                                                                      | 198                                           | 8" x 8" x 20'    | 6" (15 cm)                           | 1.90                                 | 84.0%         |  |
| 3 1/2                                                                                                                                                                                                                                                                                                                                                                                                                                                                                                                                                                                                                                                                                                                                                                                                                                                                                                                                                                                                                                                                                                                                                                                                                                                                                                                                                                                                                                                                                                                                                                                                                                                                                                                                                                                                                                                                                                                                                                                                                                                                                                                          | *Per Energy Star s                                                                                                                                                                                                                                                                                                                                                                                                   | *Per Energy Star specifications, AFUE is rounded to the nearest whole percentage point. As such, this product qualifies for Energy Star. |                                                                                                  |                                                                                                                                                                                                                                                                                                                                                                                                                                                                                                                                                                                                                                          |                                               |                  |                                      |                                      |               |  |
| 3/4' NPT FOR / DRAIN VALVE FRONT                                                                                                                                                                                                                                                                                                                                                                                                                                                                                                                                                                                                                                                                                                                                                                                                                                                                                                                                                                                                                                                                                                                                                                                                                                                                                                                                                                                                                                                                                                                                                                                                                                                                                                                                                                                                                                                                                                                                                                                                                                                                                               | (1) 1000 Btu/hr (Br                                                                                                                                                                                                                                                                                                                                                                                                  | (1) 1000 Btu/hr (British Thermal Units Per Hour)                                                                                         |                                                                                                  |                                                                                                                                                                                                                                                                                                                                                                                                                                                                                                                                                                                                                                          |                                               |                  |                                      |                                      |               |  |
|                                                                                                                                                                                                                                                                                                                                                                                                                                                                                                                                                                                                                                                                                                                                                                                                                                                                                                                                                                                                                                                                                                                                                                                                                                                                                                                                                                                                                                                                                                                                                                                                                                                                                                                                                                                                                                                                                                                                                                                                                                                                                                                                | (2) Heating Capacity and AFUE based on 13.1% CO <sub>2</sub> (13.5% CO <sub>2</sub> at 0.95 GPH and 1.10 GPH), -0.02" w.c. draft in breech, and # 1 smoke or less.                                                                                                                                                                                                                                                   |                                                                                                                                          |                                                                                                  |                                                                                                                                                                                                                                                                                                                                                                                                                                                                                                                                                                                                                                          |                                               |                  |                                      |                                      |               |  |
|                                                                                                                                                                                                                                                                                                                                                                                                                                                                                                                                                                                                                                                                                                                                                                                                                                                                                                                                                                                                                                                                                                                                                                                                                                                                                                                                                                                                                                                                                                                                                                                                                                                                                                                                                                                                                                                                                                                                                                                                                                                                                                                                | Testing is done in accordance with U.S. DOE (Department of Energy) test procedure.  (3) Net AHRI ratings shown are based on piping and pickup factor of 15% in accordance with AHRI Standard as published by Hydronics Institute.  Contact Technical Support before selecting boiler for installations having unusual piping and pickup requirements, such as intermittent system operation, extending systems, etc. |                                                                                                                                          |                                                                                                  |                                                                                                                                                                                                                                                                                                                                                                                                                                                                                                                                                                                                                                          |                                               |                  |                                      |                                      |               |  |
|                                                                                                                                                                                                                                                                                                                                                                                                                                                                                                                                                                                                                                                                                                                                                                                                                                                                                                                                                                                                                                                                                                                                                                                                                                                                                                                                                                                                                                                                                                                                                                                                                                                                                                                                                                                                                                                                                                                                                                                                                                                                                                                                | (4) Gallons per hou                                                                                                                                                                                                                                                                                                                                                                                                  | (4) Gallons per hour.                                                                                                                    |                                                                                                  |                                                                                                                                                                                                                                                                                                                                                                                                                                                                                                                                                                                                                                          |                                               |                  |                                      |                                      |               |  |
|                                                                                                                                                                                                                                                                                                                                                                                                                                                                                                                                                                                                                                                                                                                                                                                                                                                                                                                                                                                                                                                                                                                                                                                                                                                                                                                                                                                                                                                                                                                                                                                                                                                                                                                                                                                                                                                                                                                                                                                                                                                                                                                                | General In                                                                                                                                                                                                                                                                                                                                                                                                           | General Information (See Installation, Operation and Maintenance Manual for complete instructions)                                       |                                                                                                  |                                                                                                                                                                                                                                                                                                                                                                                                                                                                                                                                                                                                                                          |                                               |                  |                                      |                                      |               |  |
| SIDE                                                                                                                                                                                                                                                                                                                                                                                                                                                                                                                                                                                                                                                                                                                                                                                                                                                                                                                                                                                                                                                                                                                                                                                                                                                                                                                                                                                                                                                                                                                                                                                                                                                                                                                                                                                                                                                                                                                                                                                                                                                                                                                           | Clearances                                                                                                                                                                                                                                                                                                                                                                                                           |                                                                                                                                          | (Required) <sup>(6)</sup>                                                                        |                                                                                                                                                                                                                                                                                                                                                                                                                                                                                                                                                                                                                                          |                                               |                  | Cleaning, & Servicing <sup>(7)</sup> |                                      |               |  |
|                                                                                                                                                                                                                                                                                                                                                                                                                                                                                                                                                                                                                                                                                                                                                                                                                                                                                                                                                                                                                                                                                                                                                                                                                                                                                                                                                                                                                                                                                                                                                                                                                                                                                                                                                                                                                                                                                                                                                                                                                                                                                                                                | (6) Required distances                                                                                                                                                                                                                                                                                                                                                                                               | Тор                                                                                                                                      |                                                                                                  | 12" (32 cm)                                                                                                                                                                                                                                                                                                                                                                                                                                                                                                                                                                                                                              | 24" (61 cm)                                   |                  |                                      |                                      |               |  |
|                                                                                                                                                                                                                                                                                                                                                                                                                                                                                                                                                                                                                                                                                                                                                                                                                                                                                                                                                                                                                                                                                                                                                                                                                                                                                                                                                                                                                                                                                                                                                                                                                                                                                                                                                                                                                                                                                                                                                                                                                                                                                                                                | measured from                                                                                                                                                                                                                                                                                                                                                                                                        | Right Side                                                                                                                               |                                                                                                  | 2" (5 cm)                                                                                                                                                                                                                                                                                                                                                                                                                                                                                                                                                                                                                                | 24" (61 cm)                                   |                  |                                      |                                      |               |  |
|                                                                                                                                                                                                                                                                                                                                                                                                                                                                                                                                                                                                                                                                                                                                                                                                                                                                                                                                                                                                                                                                                                                                                                                                                                                                                                                                                                                                                                                                                                                                                                                                                                                                                                                                                                                                                                                                                                                                                                                                                                                                                                                                | boiler jacket or flue.                                                                                                                                                                                                                                                                                                                                                                                               | Left Side                                                                                                                                |                                                                                                  | 2" (5 cm)                                                                                                                                                                                                                                                                                                                                                                                                                                                                                                                                                                                                                                | 24" (61 cm)                                   |                  |                                      |                                      |               |  |
|                                                                                                                                                                                                                                                                                                                                                                                                                                                                                                                                                                                                                                                                                                                                                                                                                                                                                                                                                                                                                                                                                                                                                                                                                                                                                                                                                                                                                                                                                                                                                                                                                                                                                                                                                                                                                                                                                                                                                                                                                                                                                                                                | (7) Accessibility,<br>Cleaning &                                                                                                                                                                                                                                                                                                                                                                                     | Floor                                                                                                                                    |                                                                                                  | Combustible                                                                                                                                                                                                                                                                                                                                                                                                                                                                                                                                                                                                                              | No Requirement                                |                  |                                      |                                      |               |  |
|                                                                                                                                                                                                                                                                                                                                                                                                                                                                                                                                                                                                                                                                                                                                                                                                                                                                                                                                                                                                                                                                                                                                                                                                                                                                                                                                                                                                                                                                                                                                                                                                                                                                                                                                                                                                                                                                                                                                                                                                                                                                                                                                | Servicing                                                                                                                                                                                                                                                                                                                                                                                                            | Front                                                                                                                                    |                                                                                                  | 17" (43 cm)                                                                                                                                                                                                                                                                                                                                                                                                                                                                                                                                                                                                                              | 24" (61 cm)                                   |                  |                                      |                                      |               |  |
|                                                                                                                                                                                                                                                                                                                                                                                                                                                                                                                                                                                                                                                                                                                                                                                                                                                                                                                                                                                                                                                                                                                                                                                                                                                                                                                                                                                                                                                                                                                                                                                                                                                                                                                                                                                                                                                                                                                                                                                                                                                                                                                                | recommendation.                                                                                                                                                                                                                                                                                                                                                                                                      | -                                                                                                                                        |                                                                                                  |                                                                                                                                                                                                                                                                                                                                                                                                                                                                                                                                                                                                                                          | · · · · · · · · · · · · · · · · · · ·         |                  |                                      |                                      |               |  |
|                                                                                                                                                                                                                                                                                                                                                                                                                                                                                                                                                                                                                                                                                                                                                                                                                                                                                                                                                                                                                                                                                                                                                                                                                                                                                                                                                                                                                                                                                                                                                                                                                                                                                                                                                                                                                                                                                                                                                                                                                                                                                                                                |                                                                                                                                                                                                                                                                                                                                                                                                                      | Back                                                                                                                                     |                                                                                                  | See Flue                                                                                                                                                                                                                                                                                                                                                                                                                                                                                                                                                                                                                                 | 18" (46 cm)                                   |                  |                                      |                                      |               |  |
|                                                                                                                                                                                                                                                                                                                                                                                                                                                                                                                                                                                                                                                                                                                                                                                                                                                                                                                                                                                                                                                                                                                                                                                                                                                                                                                                                                                                                                                                                                                                                                                                                                                                                                                                                                                                                                                                                                                                                                                                                                                                                                                                |                                                                                                                                                                                                                                                                                                                                                                                                                      | Flue                                                                                                                                     | 9" (23 cm) 9" (23 cm)                                                                            |                                                                                                                                                                                                                                                                                                                                                                                                                                                                                                                                                                                                                                          |                                               |                  |                                      |                                      |               |  |
|                                                                                                                                                                                                                                                                                                                                                                                                                                                                                                                                                                                                                                                                                                                                                                                                                                                                                                                                                                                                                                                                                                                                                                                                                                                                                                                                                                                                                                                                                                                                                                                                                                                                                                                                                                                                                                                                                                                                                                                                                                                                                                                                | Connections                                                                                                                                                                                                                                                                                                                                                                                                          | Connections Return/Supply Water 1-1/4" NPT                                                                                               |                                                                                                  |                                                                                                                                                                                                                                                                                                                                                                                                                                                                                                                                                                                                                                          |                                               |                  |                                      |                                      |               |  |
|                                                                                                                                                                                                                                                                                                                                                                                                                                                                                                                                                                                                                                                                                                                                                                                                                                                                                                                                                                                                                                                                                                                                                                                                                                                                                                                                                                                                                                                                                                                                                                                                                                                                                                                                                                                                                                                                                                                                                                                                                                                                                                                                | Electrical                                                                                                                                                                                                                                                                                                                                                                                                           |                                                                                                                                          | 120 Volts AC, 60 hertz, 1 phase, Less than 12 amps (15 amp circuit recommended)                  |                                                                                                                                                                                                                                                                                                                                                                                                                                                                                                                                                                                                                                          |                                               |                  |                                      |                                      |               |  |
| 25 1/4' FLU SEE FOR                                                                                                                                                                                                                                                                                                                                                                                                                                                                                                                                                                                                                                                                                                                                                                                                                                                                                                                                                                                                                                                                                                                                                                                                                                                                                                                                                                                                                                                                                                                                                                                                                                                                                                                                                                                                                                                                                                                                                                                                                                                                                                            | Water Conten                                                                                                                                                                                                                                                                                                                                                                                                         | nt                                                                                                                                       | OLTRB4 - 3.6 Gallons, OLTRB5 - 4.3 Gallons, OLTRB6 - 5.1 Gallons, OLTRB7 - 5.9 Gallons           |                                                                                                                                                                                                                                                                                                                                                                                                                                                                                                                                                                                                                                          |                                               |                  |                                      |                                      |               |  |
| S Type Company To Super Property Company To  | Standard Equ                                                                                                                                                                                                                                                                                                                                                                                                         | Standard Equipment                                                                                                                       |                                                                                                  | Boiler Control Module: Hydrolevel Fuel Smart HydroStat Control - combination Low Water Cut Off with boiler temperature reset and circulator control. User Display Interface: Digital display with easy to set dial-type limit settings. Heat Exchanger: High efficiency, cast iron, 3-pass design with reversible swing door and target wall. Efficiency baffles/liner by model. Combustion: Oil burner with protective cover, flexible oil line. Electrical: Wiring harness with Molex connectors. Burner electrical disconnect. Other: Temperature/pressure guage, 3/4" ASME relief valve, drain valve, textured painted steel jacket. |                                               |                  |                                      |                                      |               |  |
| Dimensions/Weights                                                                                                                                                                                                                                                                                                                                                                                                                                                                                                                                                                                                                                                                                                                                                                                                                                                                                                                                                                                                                                                                                                                                                                                                                                                                                                                                                                                                                                                                                                                                                                                                                                                                                                                                                                                                                                                                                                                                                                                                                                                                                                             |                                                                                                                                                                                                                                                                                                                                                                                                                      |                                                                                                                                          | Other: Temp                                                                                      | erature/pressure o                                                                                                                                                                                                                                                                                                                                                                                                                                                                                                                                                                                                                       | guage, 3/4" ASME                              | relief valve, dr | ain valve, textı                     | ured painted                         | steel jacket. |  |
| Models Dim. "A" Ship                                                                                                                                                                                                                                                                                                                                                                                                                                                                                                                                                                                                                                                                                                                                                                                                                                                                                                                                                                                                                                                                                                                                                                                                                                                                                                                                                                                                                                                                                                                                                                                                                                                                                                                                                                                                                                                                                                                                                                                                                                                                                                           |                                                                                                                                                                                                                                                                                                                                                                                                                      |                                                                                                                                          | Pookett or Pielle Purper Manuel Pooet High Limit with plug in Maley connector, and Direct Vert   |                                                                                                                                                                                                                                                                                                                                                                                                                                                                                                                                                                                                                                          |                                               |                  |                                      |                                      |               |  |
| 19 3/9" 436 Ib                                                                                                                                                                                                                                                                                                                                                                                                                                                                                                                                                                                                                                                                                                                                                                                                                                                                                                                                                                                                                                                                                                                                                                                                                                                                                                                                                                                                                                                                                                                                                                                                                                                                                                                                                                                                                                                                                                                                                                                                                                                                                                                 | <u> </u>                                                                                                                                                                                                                                                                                                                                                                                                             |                                                                                                                                          | Beckett or Riello Burner, Manual Reset High Limit with plug-in Molex connector, and Direct Vent. |                                                                                                                                                                                                                                                                                                                                                                                                                                                                                                                                                                                                                                          |                                               |                  |                                      |                                      |               |  |
| OLIRB4 46 cm (197.8 l                                                                                                                                                                                                                                                                                                                                                                                                                                                                                                                                                                                                                                                                                                                                                                                                                                                                                                                                                                                                                                                                                                                                                                                                                                                                                                                                                                                                                                                                                                                                                                                                                                                                                                                                                                                                                                                                                                                                                                                                                                                                                                          | (g) Certifications                                                                                                                                                                                                                                                                                                                                                                                                   | Certifications                                                                                                                           |                                                                                                  |                                                                                                                                                                                                                                                                                                                                                                                                                                                                                                                                                                                                                                          |                                               |                  |                                      |                                      |               |  |
| OLTRB5 56 cm (225.0)                                                                                                                                                                                                                                                                                                                                                                                                                                                                                                                                                                                                                                                                                                                                                                                                                                                                                                                                                                                                                                                                                                                                                                                                                                                                                                                                                                                                                                                                                                                                                                                                                                                                                                                                                                                                                                                                                                                                                                                                                                                                                                           |                                                                                                                                                                                                                                                                                                                                                                                                                      |                                                                                                                                          |                                                                                                  |                                                                                                                                                                                                                                                                                                                                                                                                                                                                                                                                                                                                                                          | Y (A                                          | · 7              |                                      |                                      |               |  |
| OLTRB6 24 7/8" 560 lb (254.0 lb (254 | (g)                                                                                                                                                                                                                                                                                                                                                                                                                  |                                                                                                                                          | LEARN MORE AT                                                                                    | 9                                                                                                                                                                                                                                                                                                                                                                                                                                                                                                                                                                                                                                        | 7®                                            | S <sub>ME</sub>  |                                      | CERTII<br>www.ahridired              | FIED®         |  |
| OLTRB7 72 cm (281.2)                                                                                                                                                                                                                                                                                                                                                                                                                                                                                                                                                                                                                                                                                                                                                                                                                                                                                                                                                                                                                                                                                                                                                                                                                                                                                                                                                                                                                                                                                                                                                                                                                                                                                                                                                                                                                                                                                                                                                                                                                                                                                                           |                                                                                                                                                                                                                                                                                                                                                                                                                      |                                                                                                                                          | energystar.gov                                                                                   | U •                                                                                                                                                                                                                                                                                                                                                                                                                                                                                                                                                                                                                                      | 08                                            | H                |                                      |                                      |               |  |