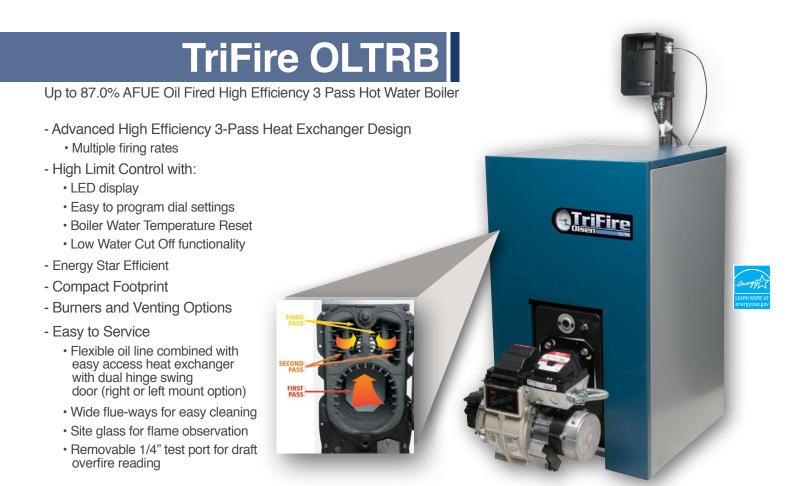

## Olsen TriFire Oil-Fired High Efficiency 3-Pass Hot Water Boiler

|                                                                                                                                                                                                                                                                                                                                                                                                                                                                                                                                                                                                                                                                                                                                                                                                                                                                                                                                                                                                                                                                                                                                                                                                                                                                                                                                                                                                                                                                                                                                                                                                                                                                                                                                                                                                                                                                                                                                                                                                                                                                                                                                |                    | i noa ing                  |                                                                                                                                                                                                                                                                                | ororroy c                                                                                              | 7 1 400 110                                                                                                                                                                                                                                                                                                                                                                                                                                    | · mater B                                                | 01101                                                |                 |                                      |              |           |  |
|--------------------------------------------------------------------------------------------------------------------------------------------------------------------------------------------------------------------------------------------------------------------------------------------------------------------------------------------------------------------------------------------------------------------------------------------------------------------------------------------------------------------------------------------------------------------------------------------------------------------------------------------------------------------------------------------------------------------------------------------------------------------------------------------------------------------------------------------------------------------------------------------------------------------------------------------------------------------------------------------------------------------------------------------------------------------------------------------------------------------------------------------------------------------------------------------------------------------------------------------------------------------------------------------------------------------------------------------------------------------------------------------------------------------------------------------------------------------------------------------------------------------------------------------------------------------------------------------------------------------------------------------------------------------------------------------------------------------------------------------------------------------------------------------------------------------------------------------------------------------------------------------------------------------------------------------------------------------------------------------------------------------------------------------------------------------------------------------------------------------------------|--------------------|----------------------------|--------------------------------------------------------------------------------------------------------------------------------------------------------------------------------------------------------------------------------------------------------------------------------|--------------------------------------------------------------------------------------------------------|------------------------------------------------------------------------------------------------------------------------------------------------------------------------------------------------------------------------------------------------------------------------------------------------------------------------------------------------------------------------------------------------------------------------------------------------|----------------------------------------------------------|------------------------------------------------------|-----------------|--------------------------------------|--------------|-----------|--|
| Dimensions/Weights                                                                                                                                                                                                                                                                                                                                                                                                                                                                                                                                                                                                                                                                                                                                                                                                                                                                                                                                                                                                                                                                                                                                                                                                                                                                                                                                                                                                                                                                                                                                                                                                                                                                                                                                                                                                                                                                                                                                                                                                                                                                                                             |                    | Model                      | No.<br>of<br>Sec.                                                                                                                                                                                                                                                              | Boiler<br>Input<br>Rate<br>(MBH) <sup>(1)</sup>                                                        | Heating<br>Capacity<br>(MBH) (1) (2)                                                                                                                                                                                                                                                                                                                                                                                                           | Net AHRI<br>Rating,<br>Water<br>(MBH) <sup>(1) (3)</sup> | Chimney<br>Size                                      | Boiler<br>Flue  | Firing<br>Rate<br>GPH <sup>(4)</sup> | AFUE %       |           |  |
|                                                                                                                                                                                                                                                                                                                                                                                                                                                                                                                                                                                                                                                                                                                                                                                                                                                                                                                                                                                                                                                                                                                                                                                                                                                                                                                                                                                                                                                                                                                                                                                                                                                                                                                                                                                                                                                                                                                                                                                                                                                                                                                                |                    | OLTRB4075*                 | 4                                                                                                                                                                                                                                                                              | 105                                                                                                    | 92                                                                                                                                                                                                                                                                                                                                                                                                                                             | 80                                                       | 8" x 8" x 15'                                        | 5" (13 cm)      | 0.75                                 | 87.0%        |           |  |
| İ                                                                                                                                                                                                                                                                                                                                                                                                                                                                                                                                                                                                                                                                                                                                                                                                                                                                                                                                                                                                                                                                                                                                                                                                                                                                                                                                                                                                                                                                                                                                                                                                                                                                                                                                                                                                                                                                                                                                                                                                                                                                                                                              |                    | 3 1/2*                     | OLTRB4095                                                                                                                                                                                                                                                                      | 4                                                                                                      | 133                                                                                                                                                                                                                                                                                                                                                                                                                                            | 114                                                      | 99                                                   | 8" x 8" x 15'   | 5" (13 cm)                           | 0.95         | 85.0%     |  |
| -                                                                                                                                                                                                                                                                                                                                                                                                                                                                                                                                                                                                                                                                                                                                                                                                                                                                                                                                                                                                                                                                                                                                                                                                                                                                                                                                                                                                                                                                                                                                                                                                                                                                                                                                                                                                                                                                                                                                                                                                                                                                                                                              | DIM "B"<br>17 3/4" |                            | OLTRB4110                                                                                                                                                                                                                                                                      | 4                                                                                                      | 154                                                                                                                                                                                                                                                                                                                                                                                                                                            | 132                                                      | 115                                                  | 8" x 8" x 15'   | 5" (13 cm)                           | 1.10         | 84.0%     |  |
|                                                                                                                                                                                                                                                                                                                                                                                                                                                                                                                                                                                                                                                                                                                                                                                                                                                                                                                                                                                                                                                                                                                                                                                                                                                                                                                                                                                                                                                                                                                                                                                                                                                                                                                                                                                                                                                                                                                                                                                                                                                                                                                                |                    |                            | OLTRB5100*                                                                                                                                                                                                                                                                     | 5                                                                                                      | 140                                                                                                                                                                                                                                                                                                                                                                                                                                            | 123                                                      | 107                                                  | 8" x 8" x 15'   | 5" (13 cm)                           | 1.00         | 87.0%     |  |
|                                                                                                                                                                                                                                                                                                                                                                                                                                                                                                                                                                                                                                                                                                                                                                                                                                                                                                                                                                                                                                                                                                                                                                                                                                                                                                                                                                                                                                                                                                                                                                                                                                                                                                                                                                                                                                                                                                                                                                                                                                                                                                                                |                    |                            | OLTRB5115                                                                                                                                                                                                                                                                      | 5                                                                                                      | 161                                                                                                                                                                                                                                                                                                                                                                                                                                            | 139                                                      | 121                                                  | 8" x 8" x 15'   | 5" (13 cm)                           | 1.15         | 85.0%     |  |
| 1 +                                                                                                                                                                                                                                                                                                                                                                                                                                                                                                                                                                                                                                                                                                                                                                                                                                                                                                                                                                                                                                                                                                                                                                                                                                                                                                                                                                                                                                                                                                                                                                                                                                                                                                                                                                                                                                                                                                                                                                                                                                                                                                                            |                    |                            | OLTRB5135                                                                                                                                                                                                                                                                      | 5                                                                                                      | 189                                                                                                                                                                                                                                                                                                                                                                                                                                            | 161                                                      | 140                                                  | 8" x 8" x 15'   | 5" (13 cm)                           | 1.35         | 84.0%     |  |
|                                                                                                                                                                                                                                                                                                                                                                                                                                                                                                                                                                                                                                                                                                                                                                                                                                                                                                                                                                                                                                                                                                                                                                                                                                                                                                                                                                                                                                                                                                                                                                                                                                                                                                                                                                                                                                                                                                                                                                                                                                                                                                                                | 0                  |                            | OLTRB6130*                                                                                                                                                                                                                                                                     | 6                                                                                                      | 182                                                                                                                                                                                                                                                                                                                                                                                                                                            | 160                                                      | 139                                                  | 8" x 8" x 15'   | 5" (13 cm)                           | 1.30         | 87.0%     |  |
|                                                                                                                                                                                                                                                                                                                                                                                                                                                                                                                                                                                                                                                                                                                                                                                                                                                                                                                                                                                                                                                                                                                                                                                                                                                                                                                                                                                                                                                                                                                                                                                                                                                                                                                                                                                                                                                                                                                                                                                                                                                                                                                                | <b>w</b>           |                            | OLTRB6145                                                                                                                                                                                                                                                                      | 6                                                                                                      | 203                                                                                                                                                                                                                                                                                                                                                                                                                                            | 176                                                      | 153                                                  | 8" x 8" x 15'   | 5" (13 cm)                           | 1.45         | 85.0%     |  |
|                                                                                                                                                                                                                                                                                                                                                                                                                                                                                                                                                                                                                                                                                                                                                                                                                                                                                                                                                                                                                                                                                                                                                                                                                                                                                                                                                                                                                                                                                                                                                                                                                                                                                                                                                                                                                                                                                                                                                                                                                                                                                                                                |                    |                            | OLTRB6165                                                                                                                                                                                                                                                                      | 6                                                                                                      | 231                                                                                                                                                                                                                                                                                                                                                                                                                                            | 198                                                      | 172                                                  | 8" x 8" x 15'   | 5" (13 cm)                           | 1.65         | 84.0%     |  |
| DIM 'C'                                                                                                                                                                                                                                                                                                                                                                                                                                                                                                                                                                                                                                                                                                                                                                                                                                                                                                                                                                                                                                                                                                                                                                                                                                                                                                                                                                                                                                                                                                                                                                                                                                                                                                                                                                                                                                                                                                                                                                                                                                                                                                                        |                    |                            | OLTRB7165*                                                                                                                                                                                                                                                                     | 7                                                                                                      | 231                                                                                                                                                                                                                                                                                                                                                                                                                                            | 202                                                      | 176                                                  | 8" x 8" x 15'   | 6" (15 cm)                           | 1.65         | 87.0%     |  |
| i                                                                                                                                                                                                                                                                                                                                                                                                                                                                                                                                                                                                                                                                                                                                                                                                                                                                                                                                                                                                                                                                                                                                                                                                                                                                                                                                                                                                                                                                                                                                                                                                                                                                                                                                                                                                                                                                                                                                                                                                                                                                                                                              |                    |                            | OLTRB7180                                                                                                                                                                                                                                                                      | 7                                                                                                      | 252                                                                                                                                                                                                                                                                                                                                                                                                                                            | 217                                                      | 189                                                  | 8" x 8" x 15'   | 6" (15 cm)                           | 1.80         | 85.0%     |  |
|                                                                                                                                                                                                                                                                                                                                                                                                                                                                                                                                                                                                                                                                                                                                                                                                                                                                                                                                                                                                                                                                                                                                                                                                                                                                                                                                                                                                                                                                                                                                                                                                                                                                                                                                                                                                                                                                                                                                                                                                                                                                                                                                |                    |                            | OLTRB7190                                                                                                                                                                                                                                                                      | 7                                                                                                      | 266                                                                                                                                                                                                                                                                                                                                                                                                                                            | 228                                                      | 198                                                  | 8" x 8" x 20'   | 6" (15 cm)                           | 1.90         | 84.0%     |  |
|                                                                                                                                                                                                                                                                                                                                                                                                                                                                                                                                                                                                                                                                                                                                                                                                                                                                                                                                                                                                                                                                                                                                                                                                                                                                                                                                                                                                                                                                                                                                                                                                                                                                                                                                                                                                                                                                                                                                                                                                                                                                                                                                |                    |                            | *Energy Star Certifi                                                                                                                                                                                                                                                           | ed model.                                                                                              |                                                                                                                                                                                                                                                                                                                                                                                                                                                |                                                          |                                                      |                 | (10 0111)                            |              | 0 11071   |  |
| 3/4' NPT<br>DRAIN V                                                                                                                                                                                                                                                                                                                                                                                                                                                                                                                                                                                                                                                                                                                                                                                                                                                                                                                                                                                                                                                                                                                                                                                                                                                                                                                                                                                                                                                                                                                                                                                                                                                                                                                                                                                                                                                                                                                                                                                                                                                                                                            | FRONT              |                            | (1) 1000 Btu/hr (British Thermal Units Per Hour)                                                                                                                                                                                                                               |                                                                                                        |                                                                                                                                                                                                                                                                                                                                                                                                                                                |                                                          |                                                      |                 |                                      |              |           |  |
|                                                                                                                                                                                                                                                                                                                                                                                                                                                                                                                                                                                                                                                                                                                                                                                                                                                                                                                                                                                                                                                                                                                                                                                                                                                                                                                                                                                                                                                                                                                                                                                                                                                                                                                                                                                                                                                                                                                                                                                                                                                                                                                                |                    |                            | (2) Heating Capacity and AFUE based on 13.1% CO <sub>2</sub> (13.5% CO <sub>2</sub> at 0.95 GPH and 1.10 GPH, 13.2% CO <sub>2</sub> on 7165 model), -0.02" w.c. draft in breech, and # 1                                                                                       |                                                                                                        |                                                                                                                                                                                                                                                                                                                                                                                                                                                |                                                          |                                                      |                 |                                      |              |           |  |
|                                                                                                                                                                                                                                                                                                                                                                                                                                                                                                                                                                                                                                                                                                                                                                                                                                                                                                                                                                                                                                                                                                                                                                                                                                                                                                                                                                                                                                                                                                                                                                                                                                                                                                                                                                                                                                                                                                                                                                                                                                                                                                                                |                    |                            | (2) Heating Capacity and AFUE based on 13.1% CO <sub>2</sub> (13.5% CO <sub>2</sub> at 0.95 GPH and 1.10 GPH, 13.2% CO2 on 7165 model), -0.02  w.c. draft in breech, and # 1 smoke or less. Testing is done in accordance with U.S. DOE (Department of Energy) test procedure. |                                                                                                        |                                                                                                                                                                                                                                                                                                                                                                                                                                                |                                                          |                                                      |                 |                                      |              |           |  |
|                                                                                                                                                                                                                                                                                                                                                                                                                                                                                                                                                                                                                                                                                                                                                                                                                                                                                                                                                                                                                                                                                                                                                                                                                                                                                                                                                                                                                                                                                                                                                                                                                                                                                                                                                                                                                                                                                                                                                                                                                                                                                                                                | ৰী                 |                            | (3) Net AHRI ratings shown are based on piping and pickup factor of 15% in accordance with AHRI Standard as published by Hydronics Institute.                                                                                                                                  |                                                                                                        |                                                                                                                                                                                                                                                                                                                                                                                                                                                |                                                          |                                                      |                 |                                      |              |           |  |
|                                                                                                                                                                                                                                                                                                                                                                                                                                                                                                                                                                                                                                                                                                                                                                                                                                                                                                                                                                                                                                                                                                                                                                                                                                                                                                                                                                                                                                                                                                                                                                                                                                                                                                                                                                                                                                                                                                                                                                                                                                                                                                                                | <u>.</u>           |                            | Contact Technical Support before selecting boiler for installations having unusual piping and pickup requirements, such as intermittent system operation, extensive piping systems, etc.                                                                                       |                                                                                                        |                                                                                                                                                                                                                                                                                                                                                                                                                                                |                                                          |                                                      |                 |                                      |              |           |  |
| _   F                                                                                                                                                                                                                                                                                                                                                                                                                                                                                                                                                                                                                                                                                                                                                                                                                                                                                                                                                                                                                                                                                                                                                                                                                                                                                                                                                                                                                                                                                                                                                                                                                                                                                                                                                                                                                                                                                                                                                                                                                                                                                                                          |                    | 1                          | (4) Gallons per hou                                                                                                                                                                                                                                                            |                                                                                                        | -                                                                                                                                                                                                                                                                                                                                                                                                                                              |                                                          |                                                      |                 |                                      |              |           |  |
|                                                                                                                                                                                                                                                                                                                                                                                                                                                                                                                                                                                                                                                                                                                                                                                                                                                                                                                                                                                                                                                                                                                                                                                                                                                                                                                                                                                                                                                                                                                                                                                                                                                                                                                                                                                                                                                                                                                                                                                                                                                                                                                                |                    |                            |                                                                                                                                                                                                                                                                                |                                                                                                        |                                                                                                                                                                                                                                                                                                                                                                                                                                                |                                                          |                                                      |                 |                                      |              |           |  |
| <br> 6'- <del>-</del>                                                                                                                                                                                                                                                                                                                                                                                                                                                                                                                                                                                                                                                                                                                                                                                                                                                                                                                                                                                                                                                                                                                                                                                                                                                                                                                                                                                                                                                                                                                                                                                                                                                                                                                                                                                                                                                                                                                                                                                                                                                                                                          |                    |                            | General Information (See Installation, Operation and Maintenance Manual for complete instructions)                                                                                                                                                                             |                                                                                                        |                                                                                                                                                                                                                                                                                                                                                                                                                                                |                                                          |                                                      |                 |                                      |              |           |  |
| SIDE                                                                                                                                                                                                                                                                                                                                                                                                                                                                                                                                                                                                                                                                                                                                                                                                                                                                                                                                                                                                                                                                                                                                                                                                                                                                                                                                                                                                                                                                                                                                                                                                                                                                                                                                                                                                                                                                                                                                                                                                                                                                                                                           |                    |                            | Clearances                                                                                                                                                                                                                                                                     |                                                                                                        |                                                                                                                                                                                                                                                                                                                                                                                                                                                | Combustible<br>Materials<br>(Required) <sup>(6)</sup>    | Accessibility, Cleaning, & Servicing <sup>(7)</sup>  |                 |                                      |              |           |  |
|                                                                                                                                                                                                                                                                                                                                                                                                                                                                                                                                                                                                                                                                                                                                                                                                                                                                                                                                                                                                                                                                                                                                                                                                                                                                                                                                                                                                                                                                                                                                                                                                                                                                                                                                                                                                                                                                                                                                                                                                                                                                                                                                |                    | (6) Required               | Тор                                                                                                                                                                                                                                                                            |                                                                                                        | 12" (32 cm)                                                                                                                                                                                                                                                                                                                                                                                                                                    | 24" (61 cm)                                              |                                                      |                 |                                      |              |           |  |
|                                                                                                                                                                                                                                                                                                                                                                                                                                                                                                                                                                                                                                                                                                                                                                                                                                                                                                                                                                                                                                                                                                                                                                                                                                                                                                                                                                                                                                                                                                                                                                                                                                                                                                                                                                                                                                                                                                                                                                                                                                                                                                                                |                    | distances<br>measured from | red from Right Sid                                                                                                                                                                                                                                                             |                                                                                                        | le 2" (5 cm) 24" (61 cm)                                                                                                                                                                                                                                                                                                                                                                                                                       |                                                          |                                                      |                 |                                      |              |           |  |
|                                                                                                                                                                                                                                                                                                                                                                                                                                                                                                                                                                                                                                                                                                                                                                                                                                                                                                                                                                                                                                                                                                                                                                                                                                                                                                                                                                                                                                                                                                                                                                                                                                                                                                                                                                                                                                                                                                                                                                                                                                                                                                                                |                    | boiler jacket or flue.     |                                                                                                                                                                                                                                                                                |                                                                                                        | 2" (5 cm) 24" (61 cm)                                                                                                                                                                                                                                                                                                                                                                                                                          |                                                          |                                                      |                 |                                      |              |           |  |
|                                                                                                                                                                                                                                                                                                                                                                                                                                                                                                                                                                                                                                                                                                                                                                                                                                                                                                                                                                                                                                                                                                                                                                                                                                                                                                                                                                                                                                                                                                                                                                                                                                                                                                                                                                                                                                                                                                                                                                                                                                                                                                                                |                    | (7) Accessibility,         | Floor                                                                                                                                                                                                                                                                          |                                                                                                        | Combustible                                                                                                                                                                                                                                                                                                                                                                                                                                    | No Requirement                                           |                                                      |                 |                                      |              |           |  |
|                                                                                                                                                                                                                                                                                                                                                                                                                                                                                                                                                                                                                                                                                                                                                                                                                                                                                                                                                                                                                                                                                                                                                                                                                                                                                                                                                                                                                                                                                                                                                                                                                                                                                                                                                                                                                                                                                                                                                                                                                                                                                                                                |                    | Cleaning &<br>Servicing    |                                                                                                                                                                                                                                                                                |                                                                                                        |                                                                                                                                                                                                                                                                                                                                                                                                                                                |                                                          |                                                      |                 |                                      |              |           |  |
|                                                                                                                                                                                                                                                                                                                                                                                                                                                                                                                                                                                                                                                                                                                                                                                                                                                                                                                                                                                                                                                                                                                                                                                                                                                                                                                                                                                                                                                                                                                                                                                                                                                                                                                                                                                                                                                                                                                                                                                                                                                                                                                                |                    | recommendation.            | Front                                                                                                                                                                                                                                                                          |                                                                                                        | 17" (43 cm)                                                                                                                                                                                                                                                                                                                                                                                                                                    | 24" (61 cm)                                              |                                                      |                 |                                      |              |           |  |
|                                                                                                                                                                                                                                                                                                                                                                                                                                                                                                                                                                                                                                                                                                                                                                                                                                                                                                                                                                                                                                                                                                                                                                                                                                                                                                                                                                                                                                                                                                                                                                                                                                                                                                                                                                                                                                                                                                                                                                                                                                                                                                                                |                    |                            | Back                                                                                                                                                                                                                                                                           |                                                                                                        | See Flue                                                                                                                                                                                                                                                                                                                                                                                                                                       | 18" (46 cm)                                              |                                                      |                 |                                      |              |           |  |
|                                                                                                                                                                                                                                                                                                                                                                                                                                                                                                                                                                                                                                                                                                                                                                                                                                                                                                                                                                                                                                                                                                                                                                                                                                                                                                                                                                                                                                                                                                                                                                                                                                                                                                                                                                                                                                                                                                                                                                                                                                                                                                                                |                    |                            | Flue                                                                                                                                                                                                                                                                           | 9" (23 cm) 9" (23 cm)                                                                                  |                                                                                                                                                                                                                                                                                                                                                                                                                                                |                                                          |                                                      |                 |                                      |              |           |  |
|                                                                                                                                                                                                                                                                                                                                                                                                                                                                                                                                                                                                                                                                                                                                                                                                                                                                                                                                                                                                                                                                                                                                                                                                                                                                                                                                                                                                                                                                                                                                                                                                                                                                                                                                                                                                                                                                                                                                                                                                                                                                                                                                |                    | Connections                |                                                                                                                                                                                                                                                                                | Return/Supp                                                                                            | oly Water 1-1/4" N                                                                                                                                                                                                                                                                                                                                                                                                                             | NPT                                                      |                                                      |                 |                                      |              |           |  |
| 25 1/4 St. Ower Fire State Owe |                    |                            | Electrical                                                                                                                                                                                                                                                                     |                                                                                                        | 120 Volts A0                                                                                                                                                                                                                                                                                                                                                                                                                                   | C. 60 hertz. 1 pha                                       | nase, Less than 12 amps (15 amp circuit recommended) |                 |                                      |              |           |  |
|                                                                                                                                                                                                                                                                                                                                                                                                                                                                                                                                                                                                                                                                                                                                                                                                                                                                                                                                                                                                                                                                                                                                                                                                                                                                                                                                                                                                                                                                                                                                                                                                                                                                                                                                                                                                                                                                                                                                                                                                                                                                                                                                |                    |                            |                                                                                                                                                                                                                                                                                |                                                                                                        | OLTRB4 - 3.6 Gallons, OLTRB5 - 4.3 Gallons, OLTRB6 - 5.1 Gallons, OLTRB7 - 5.9 Gallons                                                                                                                                                                                                                                                                                                                                                         |                                                          |                                                      |                 |                                      |              |           |  |
|                                                                                                                                                                                                                                                                                                                                                                                                                                                                                                                                                                                                                                                                                                                                                                                                                                                                                                                                                                                                                                                                                                                                                                                                                                                                                                                                                                                                                                                                                                                                                                                                                                                                                                                                                                                                                                                                                                                                                                                                                                                                                                                                |                    |                            | Standard Equ                                                                                                                                                                                                                                                                   | inment                                                                                                 | Boiler Control Module: Hydrolevel Fuel Smart HydroStat Control - combination Low Water                                                                                                                                                                                                                                                                                                                                                         |                                                          |                                                      |                 |                                      |              |           |  |
|                                                                                                                                                                                                                                                                                                                                                                                                                                                                                                                                                                                                                                                                                                                                                                                                                                                                                                                                                                                                                                                                                                                                                                                                                                                                                                                                                                                                                                                                                                                                                                                                                                                                                                                                                                                                                                                                                                                                                                                                                                                                                                                                |                    |                            |                                                                                                                                                                                                                                                                                |                                                                                                        | Cut Off with boiler temperature reset and circulator control.  User Display Interface: Digital display with easy to set dial-type limit settings.  Heat Exchanger: High efficiency, cast iron, 3-pass design with reversible swing door and target wall. Efficiency baffles/liner by model.  Combustion: Oil burner with protective cover, flexible oil line.  Electrical: Wiring harness with Molex connectors. Burner electrical disconnect. |                                                          |                                                      |                 |                                      |              |           |  |
| Dimensions/Weights                                                                                                                                                                                                                                                                                                                                                                                                                                                                                                                                                                                                                                                                                                                                                                                                                                                                                                                                                                                                                                                                                                                                                                                                                                                                                                                                                                                                                                                                                                                                                                                                                                                                                                                                                                                                                                                                                                                                                                                                                                                                                                             |                    | 1                          |                                                                                                                                                                                                                                                                                | Other: Temperature/pressure guage, 3/4" ASME relief valve, drain valve, textured painted steel jacket. |                                                                                                                                                                                                                                                                                                                                                                                                                                                |                                                          |                                                      |                 |                                      |              |           |  |
| Models                                                                                                                                                                                                                                                                                                                                                                                                                                                                                                                                                                                                                                                                                                                                                                                                                                                                                                                                                                                                                                                                                                                                                                                                                                                                                                                                                                                                                                                                                                                                                                                                                                                                                                                                                                                                                                                                                                                                                                                                                                                                                                                         | Dim. "A"           | Ship                       | Ontions                                                                                                                                                                                                                                                                        |                                                                                                        | Popleatt as Dialla Dussay Manual Doort High Limit with when in Adulm and Division and Division                                                                                                                                                                                                                                                                                                                                                 |                                                          |                                                      |                 |                                      |              |           |  |
|                                                                                                                                                                                                                                                                                                                                                                                                                                                                                                                                                                                                                                                                                                                                                                                                                                                                                                                                                                                                                                                                                                                                                                                                                                                                                                                                                                                                                                                                                                                                                                                                                                                                                                                                                                                                                                                                                                                                                                                                                                                                                                                                | 18 3/8"            | Wgt.<br>436 lbs.           | Options Beckett or Riello Burner, Manual Reset High Limit with plug-in Molex connector, and Di                                                                                                                                                                                 |                                                                                                        |                                                                                                                                                                                                                                                                                                                                                                                                                                                |                                                          |                                                      |                 |                                      | irect vent.  |           |  |
| OLTRB4                                                                                                                                                                                                                                                                                                                                                                                                                                                                                                                                                                                                                                                                                                                                                                                                                                                                                                                                                                                                                                                                                                                                                                                                                                                                                                                                                                                                                                                                                                                                                                                                                                                                                                                                                                                                                                                                                                                                                                                                                                                                                                                         | 46 cm              | (197.8 kg)                 | Certifications                                                                                                                                                                                                                                                                 |                                                                                                        |                                                                                                                                                                                                                                                                                                                                                                                                                                                |                                                          |                                                      |                 |                                      |              |           |  |
| OLTRB5                                                                                                                                                                                                                                                                                                                                                                                                                                                                                                                                                                                                                                                                                                                                                                                                                                                                                                                                                                                                                                                                                                                                                                                                                                                                                                                                                                                                                                                                                                                                                                                                                                                                                                                                                                                                                                                                                                                                                                                                                                                                                                                         | 21 5/8"<br>56 cm   | 496 lbs.<br>(225.0 kg)     |                                                                                                                                                                                                                                                                                |                                                                                                        |                                                                                                                                                                                                                                                                                                                                                                                                                                                |                                                          |                                                      |                 |                                      |              |           |  |
| OLTRB6                                                                                                                                                                                                                                                                                                                                                                                                                                                                                                                                                                                                                                                                                                                                                                                                                                                                                                                                                                                                                                                                                                                                                                                                                                                                                                                                                                                                                                                                                                                                                                                                                                                                                                                                                                                                                                                                                                                                                                                                                                                                                                                         | 24 7/8"<br>64 cm   | 560 lbs.<br>(254.0 kg)     |                                                                                                                                                                                                                                                                                |                                                                                                        | -Energy S                                                                                                                                                                                                                                                                                                                                                                                                                                      | (9)                                                      | ®                                                    | s <sub>ME</sub> |                                      | CERTII       | FIED®     |  |
| OLTRB7                                                                                                                                                                                                                                                                                                                                                                                                                                                                                                                                                                                                                                                                                                                                                                                                                                                                                                                                                                                                                                                                                                                                                                                                                                                                                                                                                                                                                                                                                                                                                                                                                                                                                                                                                                                                                                                                                                                                                                                                                                                                                                                         | 28 1/8"<br>72 cm   | 620 lbs.<br>(281.2 kg)     |                                                                                                                                                                                                                                                                                |                                                                                                        | LEARN MORE AT<br>energystar.gov                                                                                                                                                                                                                                                                                                                                                                                                                | C                                                        | US ~                                                 | H               |                                      | www.ahridire | otory.org |  |
|                                                                                                                                                                                                                                                                                                                                                                                                                                                                                                                                                                                                                                                                                                                                                                                                                                                                                                                                                                                                                                                                                                                                                                                                                                                                                                                                                                                                                                                                                                                                                                                                                                                                                                                                                                                                                                                                                                                                                                                                                                                                                                                                | . 2 0.11           | ,== <b>=</b> (8)           |                                                                                                                                                                                                                                                                                |                                                                                                        |                                                                                                                                                                                                                                                                                                                                                                                                                                                |                                                          |                                                      |                 |                                      |              |           |  |