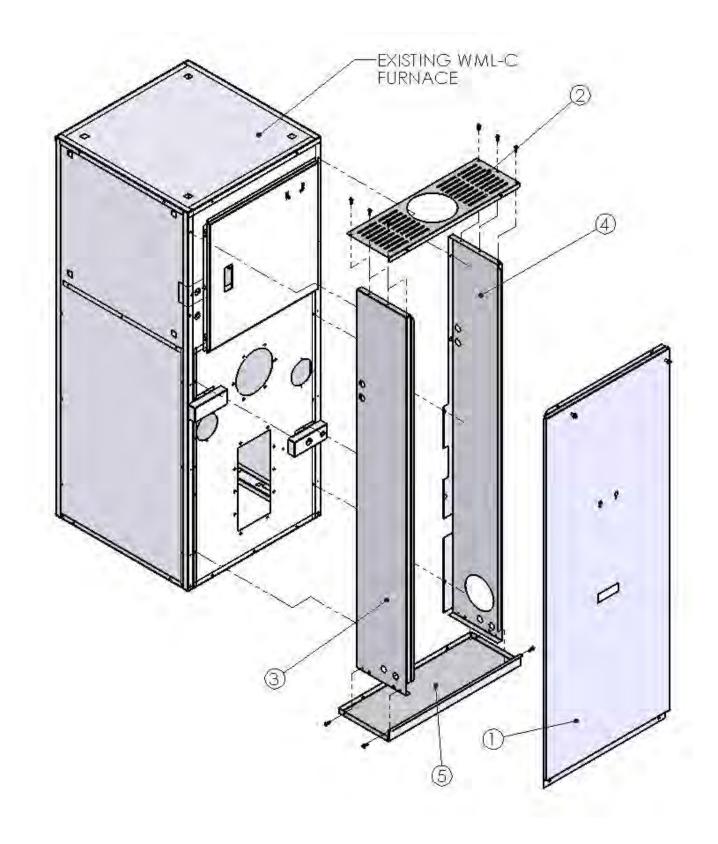

## Instructions for Part No. 30554 - WML-80C Vestibule Kit

This kit contains:

| Key | P/N    | Description      | Qty | Key | P/N     | Description        | Qty |
|-----|--------|------------------|-----|-----|---------|--------------------|-----|
| 2   | 30643L | Top Panel        | 1   | 1   | 30644L  | Front Door Panel   | 1   |
| 5   | 29019  | Base Panel       | 1   |     | 30556   | Instructions Sheet | 1   |
| 3   | 30527L | Left Hand Panel  | 1   |     | 2120103 | #10-¾" Screws      | 18  |
| 4   | 30528L | Right Hand Panel | 1   |     |         |                    |     |

**NOTE**: The vestibule kit should be installed before installation of the electrical wiring, venting and fuel line or lines.

- 1. Fasten the right hand panel to the base panel using 2 10-<sup>3</sup>/<sub>4</sub> sheet metal screws. The right hand panel has the large knockout at the lower end. The base panel has screw holes along the rear edge, which will later be used to fasten the vestibule to the furnace.
- 2. Fasten the left hand panel to the base panel using 2 10-3/4 sheet metal screws.
- 3. Fasten the top panel to the two sides using 10-<sup>3</sup>/<sub>4</sub> sheet metal screws, 3 per side.

Note the pattern of small and large holes along the base panel and two side panels. The vestibule unit will use the screws in the front of the furnace that correspond to the small holes noted above.

4. Remove the sheet metal screws in the furnace front panel which correspond to the <u>small</u> <u>holes only</u> along the rear edge of the vestibule base and side panels.

NOTE: Do not remove all screws from the front panel of the furnace.

- 5. Place the assembled vestibule against the front panel of the furnace, and align the vestibule screw holes with the furnace front panel screw holes.
- 6. Fasten the vestibule into place using the screws that were removed from the furnace.
- HINT: To help with fastener alignment, do not tighten any of the screws all the way in until each screw has been started 2 or 3 turns.
- NOTE: Extra sheet metal screws are provided with this kit in case screws removed from the furnace are accidentally dropped or lost.